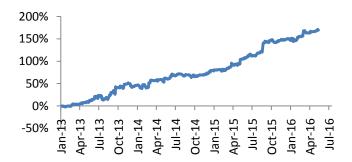

## Performance

| Returns | Nifty  | AlgoFront* |
|---------|--------|------------|
| 15 Day  | 0.12 % | 2.2%       |
| 1 Month | -1.26% | 3.4%       |
| 3 Month | 9.1%   | 14.1%      |
| 1 Year  | -5.4%  | 64.1%      |